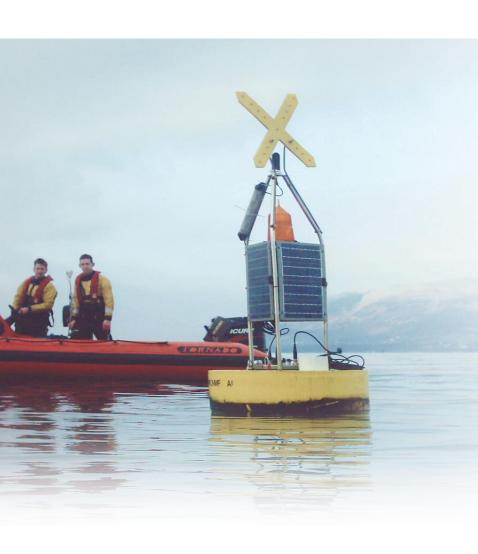

## Analytics

Xylem provides premium field, portable, online and laboratory analytical instrumentation where precise measurement is critical in applications such as water, environment, food and beverage, and pharmaceutical.

Sensors, instruments and solutions:

- Online, field and laboratory water quality instrumentation
- Temperature and data logging systems
- Flow, level and Doppler technology
- Systems to ensure product quality

Leading brands: YSI, WTW Bellingham + Stanley, Ebro, Global Water, MJK, OI Analytical and SI Analytics