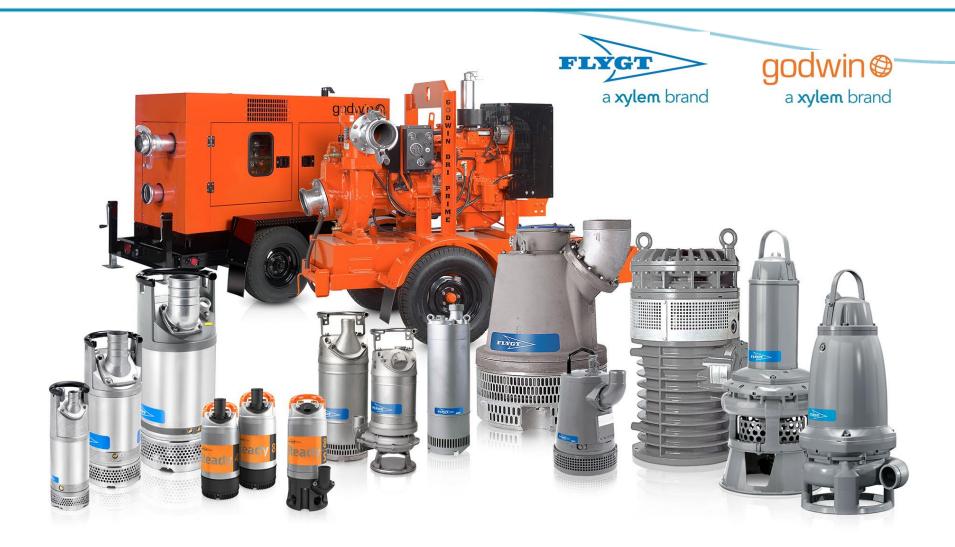

## Transport

Leading brand: Flygt

Xylem has more than 100 years of expertise in providing innovative products and solutions to handle water and wastewater pumping. With global direct sales and service capabilities in 150 countries, we work closely with our customers to deliver trouble-free and energy-efficient operations.

- Reliable and efficient pumps engineered to transport water and wastewater
- Extensive range of monitoring and control products and solutions to optimize performance
- Comprehensive TotalCare service capabilities
- Extensive application know-how

## Flygt brand: Made in Sweden

Emmaboda Sweden: The largest production plant in the group.

Production of heavy pumps dry and submersible, over 150.000 different types.

In 1947 we invented the submersible pump Today world leading!

## Dewatering

Leading brands: Flygt, Godwin, and Grindex

Xylem is the global leader in specialty pumping to move unwanted water and liquids. We design, manufacture, and rent the industry's best pumps. Our hands-on experience means we have the deepest application and engineering expertise on the market. This has earned us a world-class reputation for reliability and quick response.

With 79 branches worldwide, we are a trusted technical resource for our customers in rentals and sales. We offer:

- Pumps and intelligent controls for dewatering, water and wastewater, oil and gas, mining, and construction applications
- Technical application support
- Turnkey solutions and system design including pump sales, rental, and on-site service - to remove unwanted liquids
- Engineering expertise and continuous product development focused on pump performance and efficiency