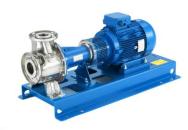

## Surface pumps

- Para aplicações comerciais:
  - Suprimento de Água
  - Combate a Incêncio (EN 12845)
  - Bomba horizontal ou vertical