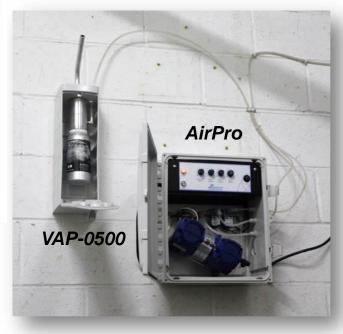

#### **OUR PNEUMATIC MISTING SYSTEMS**

**Innovative Engineering** 

Airpro with
-Vapor Units
and/or
-Spray Units:

Flexibility of Airpro being able to connect to various water-based spray stations (SU-2, SU-4, SU-20)

#### And/Or

to connect to oil-based vapor stations (VAP500, VAP1000)

# Airpro with Vapor Units and/or Spray Units:

AirPro can be connected to up to 6 XStreme<sup>™</sup> Vapor Units.

AirPro can be connected to up to 3 Satellite Units.