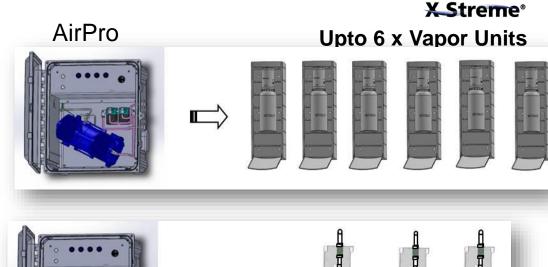

# Airpro with Vapor Units and/or Spray Units:

AirPro can be connected to up to 6 XStreme<sup>™</sup> Vapor Units.

AirPro can be connected to up to 3 Satellite Units.