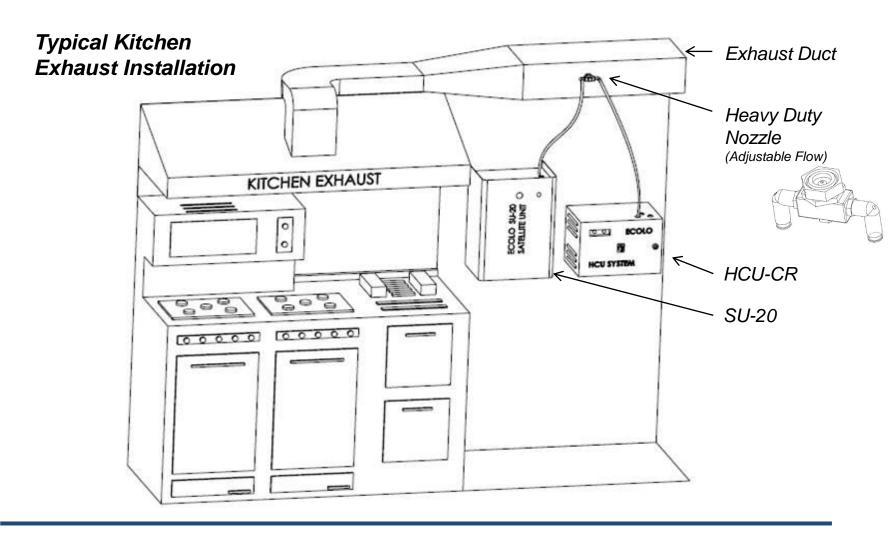

#### **OUR PNEUMATIC MISTING SYSTEMS**

**Innovative Engineering** 

Airpro with
-Vapor Units
and/or
-Spray Units:

Flexibility of Airpro being able to connect to various water-based spray stations (SU-2, SU-4, SU-20)

#### And/Or

to connect to oil-based vapor stations (VAP500, VAP1000)

# Airpro with Vapor Units and/or Spray Units:

AirPro can be connected to up to 6 XStreme<sup>™</sup> Vapor Units.

AirPro can be connected to up to 3 Satellite Units.