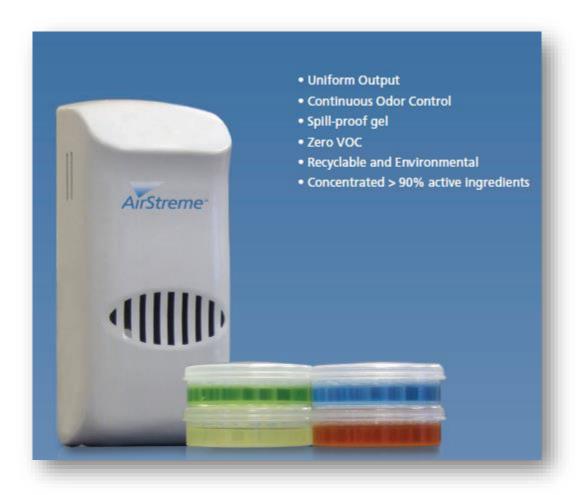

# *AirStreme*<sup>™</sup> Systems

Automated misting equipment and applications for odor control, pest control, environmental cooling and dust suppression.

#### **OUR HYDRAULIC MISTING SYSTEMS**

**Innovative Engineering** 

The AirStreme product line is a complete offering of technologically advanced automated misting equipment and solutions.

Professional quality design and precision controls make AirStreme systems and solutions the preferred choice for such applications as odor control, pest control, environmental cooling and dust suppression.