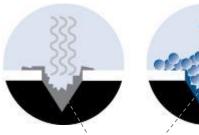

#### UNLIKE SIMPLE MASKING AGENTS,

our Misting Odor Neutralizer contains powerful reactants made from essential oils, surfactants, and aromatics. Airborne droplets attract and neutralize odors through active chemical processes.

- Airborne Misting Odor Neutralizer
- Neutralized Odor
- Odor

With its patented Two-Aldehyde essential oil technology, AirSolution uses several methods to remove odors. AirSolution has electrostatic attractive potential against odor molecules which increases their chances of collision. Collision lets them form a new, bigger molecule with different characteristics. Unlike scenting or masking agents, AirSolution's patented technology permanently neutralizes the odor by reacting with it.