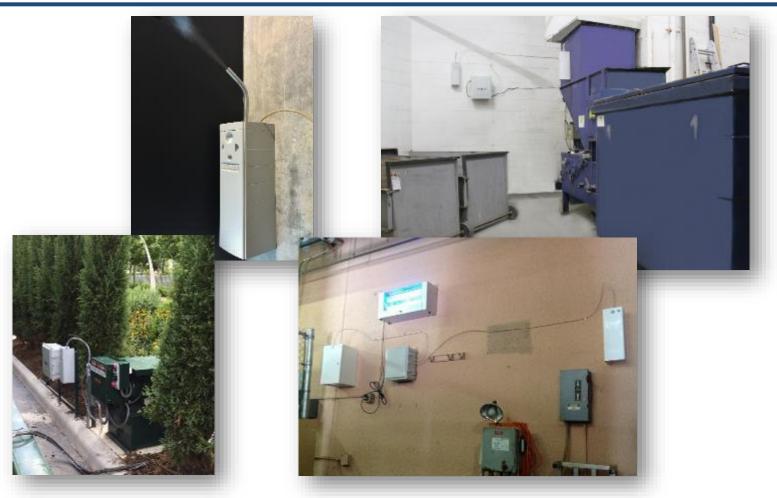

# AirPro™ System

Integrated Controller Design

Adjustable Programming

**Individual Zone Application** 

Weather/Corrosion Resistant

**Quiet Operation** 

Easy to install and quick connect

Professional quality design make AirStreme™ pneumatic control unit and XStreme™ Vapor Systems the preferred choice for commercial odor control applications.

# Airpro with Vapor Units and/or Spray Units:

AirPro can be connected to up to 6 XStreme<sup>™</sup> Vapor Units.

AirPro can be connected to up to 3 Satellite Units.

# **Innovative Engineering**

XStreme Vapor Trash Room Installation