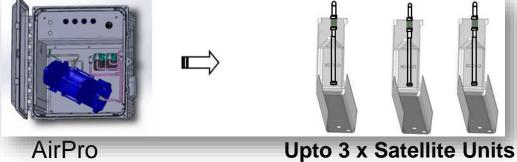

# Airpro with Vapor Units and/or Spray Units:

AirPro can be connected to up to 6 XStreme<sup>™</sup> Vapor Units.

AirPro can be connected to up to 3 Satellite Units.