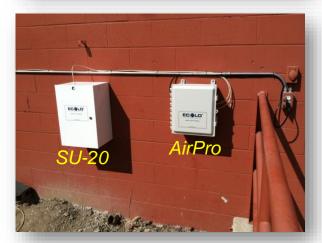

#### **OUR PNEUMATIC MISTING SYSTEMS**

**Innovative Engineering** 

Airpro with
-Vapor Units
and/or
-Spray Units:

Flexibility of Airpro being able to connect to various water-based spray stations (SU-2, SU-4, SU-20)

#### And/Or

to connect to oil-based vapor stations (VAP500, VAP1000)