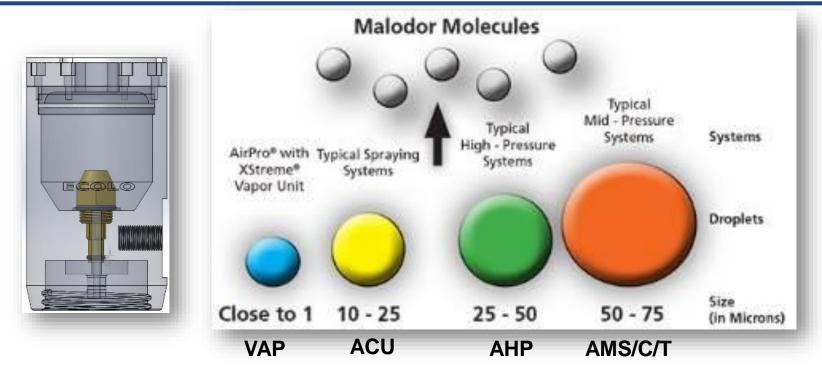

#### **Innovative Engineering**

**XStreme™ Vapor Systems** have been finely machined to provide consistent output of ultra fine particles that consistently average 1 micron. These smaller, lighter and higher numbers of particles increase the opportunity for collision and absorption between an **XStreme™ Vapor Solution** molecule and an odor molecule.