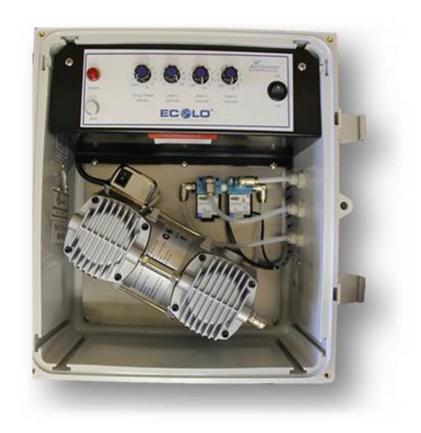

# **NEW CONTROLLER**

# ACU.18, ACU.53, ACU.87

- Continuous Duty
- Fan Cooled
- Digital

# **NEW CONTROLLER**

ACU.25 Analog 110v – CSA Certified 220v – CE Certified