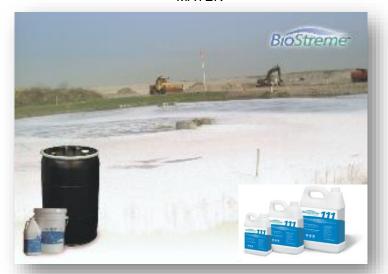

# **BioStreme**™ Micronutrient Formula

A proprietary Micronutrient Formula designed to propagate indigenous bacteria for industrial applications including **landfills** and **wastewater treatment plants**.

#### **Innovative Solutions**

SURFACE DETAIL AFTER

ACCUMULATED DECOMPOSING MATER

The BioStreme™ formulations have been specifically developed to enhance growth and reproduction of beneficial indigenous bacteria through engineered formulations of optimized essential nutrients. The proprietary formula consists of micronutrients, amino acids and complex organic extracts: the building blocks for growth and synthesis of new cell material. With the use of BioStreme™, effective management of virtually any biological treatment process can be achieved and/or enhanced to provide increased treatment efficiency and operational cost savings.