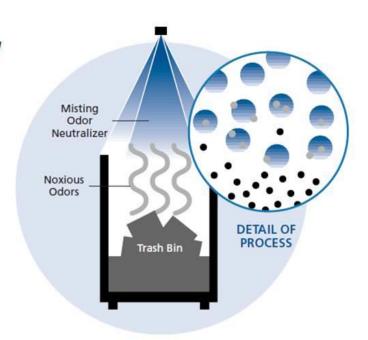

#### UNLIKE SIMPLE MASKING AGENTS,

our Misting Odor Neutralizer contains powerful reactants made from essential oils, surfactants, and aromatics. Airborne droplets attract and neutralize odors through active chemical processes.

- Airborne Misting Odor Neutralizer
- Neutralized Odor
- Odor

With its patented Two-Aldehyde essential oil technology, AirSolution uses several methods to remove odors. AirSolution has electrostatic attractive potential against odor molecules which increases their chances of collision. Collision lets them form a new, bigger molecule with different characteristics. Unlike scenting or masking agents, AirSolution's patented technology permanently neutralizes the odor by reacting with it.