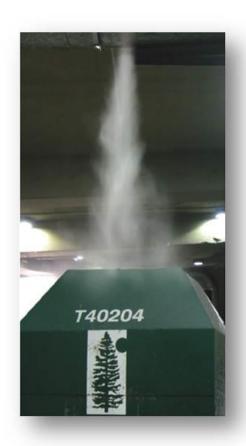

olutions**



# **Airborne Odor Control**

#### UNLIKE SIMPLE MASKING AGENTS,

our Misting Odor Neutralizer contains powerful reactants made from essential oils, surfactants, and aromatics. Airborne droplets attract and neutralize odors through active chemical processes.

- Airborne Misting Odor Neutralizer
- Neutralized Odor
- Odor



With its patented Two-Aldehyde essential oil technology, AirSolution uses several methods to remove odors. AirSolution has electrostatic attractive potential against odor molecules which increases their chances of collision. Collision lets them form a new, bigger molecule with different characteristics. Unlike scenting or masking agents, AirSolution's patented technology permanently neutralizes the odor by reacting with it.

#### **Innovative Solutions**







Ecolo's **AirSolution™** are proprietary
Solutions and consumables designed to
eliminate airborne and surface odors. Our
products are completely safe to use and
environmentally friendly – formulated with
natural organic compounds and essential oils.

AirSolution™ is tested to the highest health & safety standard with current toxicology studies (eye, oral, inhalation and dermal

**ECOLOGO** 

irritation/corrosion).



#### **Innovative Solutions**



# Selected products for the commercial waste industry



#### Odor Neutralizers and Reactants

Engineered odor control solutions for atomizing/fogging/misting applications.

| Product Name            | URINE | SWEAT | Mustr | GARBAGE | <b>М</b> ет Food | SOLVENTS | Food Processing | TOBACCO SMOKE |
|-------------------------|-------|-------