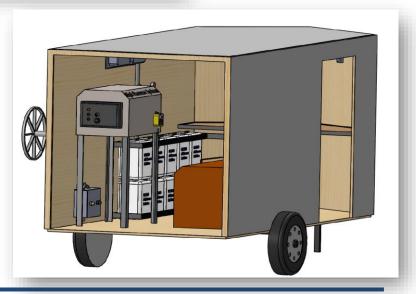

# **OUR MISTING - HP MOBILE TRAILER SYSTEM**

Self-Contained High Pressure Trailer