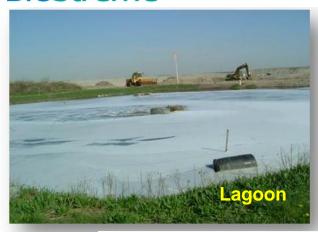

# **BioStreme**™ Micronutrient Formula

A proprietary Micronutrient Formula designed to propagate indigenous bacteria for industrial applications including **landfills** and **wastewater treatment plants**.

#### **Innovative Solutions**

SURFACE DETAIL AFTER

ACCUMULATED DECOMPOSING MATER

The BioStreme™ formulations have been specifically developed to enhance growth and reproduction of beneficial indigenous bacteria through engineered formulations of optimized essential nutrients. The proprietary formula consists of micronutrients, amino acids and complex organic extracts: the building blocks for growth and synthesis of new cell material. With the use of BioStreme™, effective management of virtually any biological treatment process can be achieved and/or enhanced to provide increased treatment efficiency and operational cost savings.