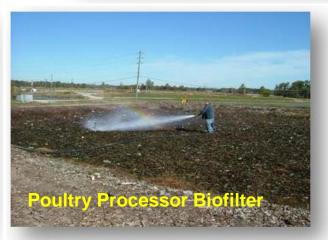

# **BioStreme**™ Micronutrient Formula

A proprietary Micronutrient Formula designed to propagate indigenous bacteria for industrial applications including **landfills** and **wastewater treatment plants**.

#### **Innovative Solutions**

SURFACE DETAIL AFTER

ACCUMULATED DECOMPOSING MATER

The BioStreme™ formulations have been specifically developed to enhance growth and reproduction of beneficial indigenous bacteria through engineered formulations of optimized essential nutrients. The proprietary formula consists of micronutrients, amino acids and complex organic extracts: the building blocks for growth and synthesis of new cell material. With the use of BioStreme™, effective management of virtually any biological treatment process can be achieved and/or enhanced to provide increased treatment efficiency and operational cost savings.