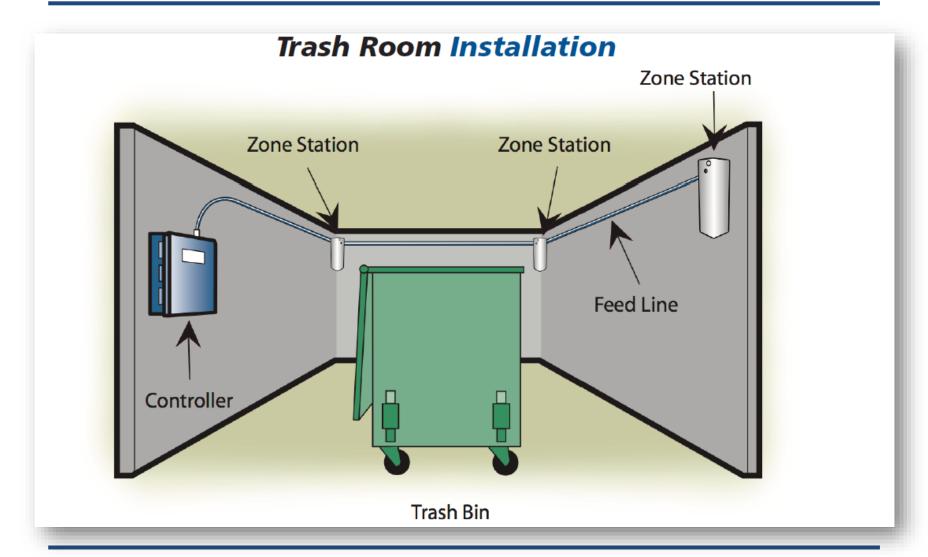

use and environmentally friendly – formulated with natural organic compounds and essential oils common to AirSolution™ line but require no mixing and are highly concentrated.

#### **Features and Benefits:**

- Completely Water-free. No water residual on the floor
- Concentrated and Ready-to-Use no mixing and reduced shipping costs
- No added VOC or solvent transports as non-hazardous
- Works with AirPro operates up to six Vapor Units
- Winter operation functional in below-freezing temperatures
- Easy installation and service smaller footprint and less formula required
- Precision machined aluminum vapor head for reliability and long term use
- True odor neutralizers not synthetic oils to simply mask odors

# **OUR GELTECH RANGE**

#### **Innovative Solutions**





#### **GelTech**









# Sludge Processing and Composting





Wastewater Collection System



# Wastewater Treatment Plant







# **Innovative Engineering**







XStreme Vapor Trash Room Installation















# **Innovative Engineering**



# Misting



**Innovative Engineering** 



# Misting















Foaming Application













# INDUSTRIAL ODOR TREATMENT











# **OUR MISTING - HP MOBILE TRAILER SYSTEM**







Self-Contained High Pressure Trailer





# **OUR MISTING / DUST CONTROL CANNON**









# **OUR MISTING / DUST CONTROL CANNON**









# **NEW CONTROLLER**





# **NEW CONTROLLER**



# ACU.18, ACU.53, ACU.87

- Continuous Duty
- Fan Cooled
- Digital





# **NEW CONTROLLER**



ACU.25 Analog 110v – CSA Certified 220v – CE Certified







# The Ecolo Difference

-