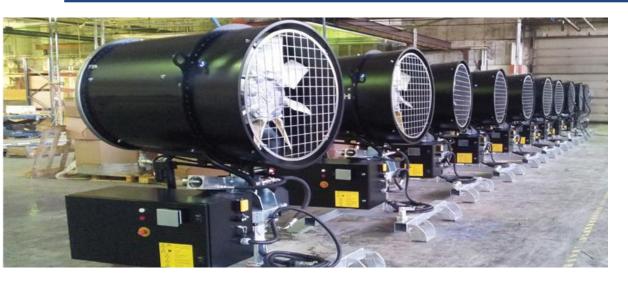

#### **Innovative Engineering**

**XStreme™ Vapor Systems** have been finely machined to provide consistent output of ultra fine particles that consistently average 1 micron. These smaller, lighter and higher numbers of particles increase the opportunity for collision and absorption between an **XStreme™ Vapor Solution** molecule and an odor molecule.

#### **Features and Benefits:**

- Completely Water-free. No water residual on the floor
- Concentrated and Ready-to-Use no mixing and reduced shipping costs
- No added VOC or solvent transports as non-hazardous
- Works with AirPro operates up to six Vapor Units
- Winter operation functional in below-freezing temperatures
- Easy installation and service smaller footprint and less formula required
- Precision machined aluminum vapor head for reliability and long term use
- True odor neutralizers not synthetic oils to simply mask odors